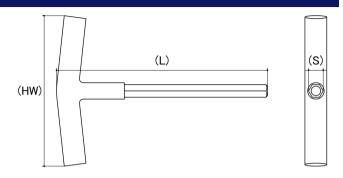

## **Bondhus Hex T-Handle**

**Drive Type**: Hex

System Of Measurement: Metric

Material: Protanium® High Torque Steel

Finish: ProGuard™

Cad Drawings shown for graphic representation only.\*

| Product Type | Size (S)<br>(mm) | Length (L)<br>(mm) | Handle Width (HW)<br>(mm) | sku<br>(Part Number) |
|--------------|------------------|--------------------|---------------------------|----------------------|
| Hex T Handle | 2mm              | 150                | 76                        | 35THH2               |
| Hex T Handle | 2.5mm            | 172                | 76                        | 35THH2.5             |
| Hex T Handle | 3mm              | 196                | 76                        | 35THH3               |

\* Cad Drawings may not reflect diameter, thread length or overall length.

© Bolt & Nut Australia Pty Ltd. All rights reserved.

Version: 23 Apr 2024